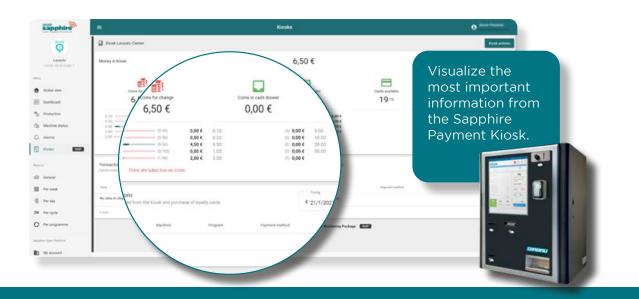

### Sapphire for **owners of vended laundries**

Monitor your laundry's turnover remotely in real time and using its history. The calculation is made according to the prices entered for each machine and programme