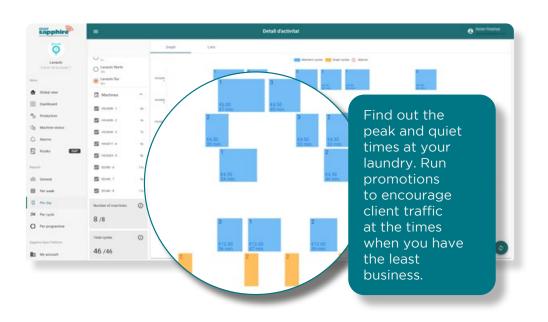

#### MAXIMISE YOUR REVENUE

Use a series of ready-made reports to assess in which time slots your laundry has least traffic, in order to decide on possible promotions. Be aware of which programmes and extra options are used the least and set the right price to maximise your revenue.