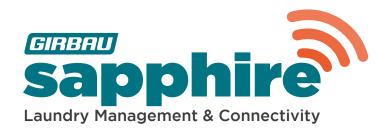

#### **MONITORING YOUR BUSINESS**

View your personalised indicators so that you can know at a glance whether your laundry is working properly or needs your attention.

#### **CUT IDLE TIMES**

View the status of each of your machines in real time and if one of them sets off an alarm, see the details of the problem, its cause and a possible solution.

#### 八 Machine alarms

Check machine down times. Check a history of alarms, causes and possible solutions. Set up and receive notifications via sms and/or email when a selected alarm is tripped.

#### (') Machine status

Check whether your machines are available, working, pending to be unload, disconnected, out of order or with an alarm active.

#### Production by cycles

Check your laundry's turnover and number of cycles in real time, including data for each machine. Compare this with the historical average of cycles or turnover