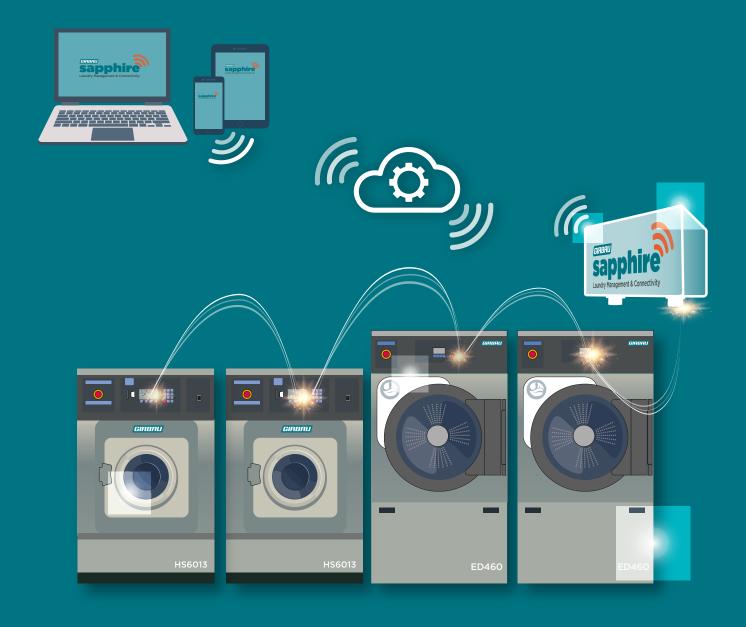

## HOW SAPPHIRE WORKS

A single **Sapphire Connectivity Box** is enough to connect all the Girbau machines in your laundry.

This device connects your laundry immediately to the **Sapphire cloud** where the information is processed.

Using the **Sapphire web platform** you can monitor, control and configure your laundry.