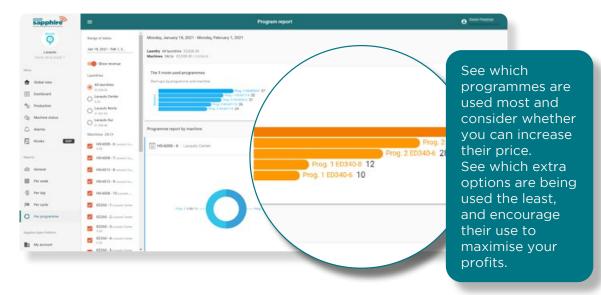

#### MAXIMISE YOUR REVENUE

Use a series of ready-made reports to assess in which time slots your laundry has least traffic, in order to decide on possible promotions. Be aware of which programmes and extra options are used the least and set the right price to maximise your revenue.

#### 🗣 Reports on programmes used

Find out which programmes and extra options are used the most by your clients. Analyse each machine and/or time period to get the most out of your business. On the basis of this, create a price strategy to maximise your profits.